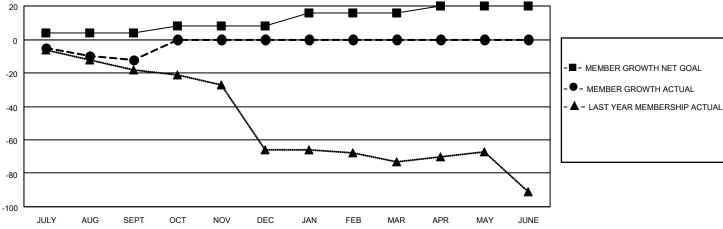

# GOALS AND ACTUAL MEMBERS CUMULATIVE

| JULY AUG SEPI    | OCI NOV | / DEC JAN FEB MAR /                           | APR MAY JUNE                       |              |  |
|------------------|---------|-----------------------------------------------|------------------------------------|--------------|--|
| DROPPED CLUBS: 0 |         | 12 CLUBS OF 56 ADDED 1 OR<br>MORE NEW MEMBERS | GENDER DISTRIBUTION                |              |  |
|                  |         | INONE NEW WEIGHENS                            | MALE                               | 582 (55.11%) |  |
|                  |         | ]                                             | FEMALE                             | 474 (44.89%) |  |
| DROPPED MEMBERS  |         |                                               | NON BINARY                         | 0 (0.00%)    |  |
| DECEASED         | 10      |                                               | PREFER NOT TO ANSWER               | 0 (0.00%)    |  |
| DECEASED         |         |                                               |                                    |              |  |
| CLUB CANCELLED   | 0       | CLICK HERE FOR CUMULATIVE                     | TOTAL FAMILY UNIT MEMBERS 192      |              |  |
| OTHER            | 18      | MEMBERSHIP DATA                               |                                    |              |  |
| TOTAL            | 28      |                                               | FAMILY MEMBERS PAYING HALF DUES 97 |              |  |
|                  |         |                                               |                                    |              |  |